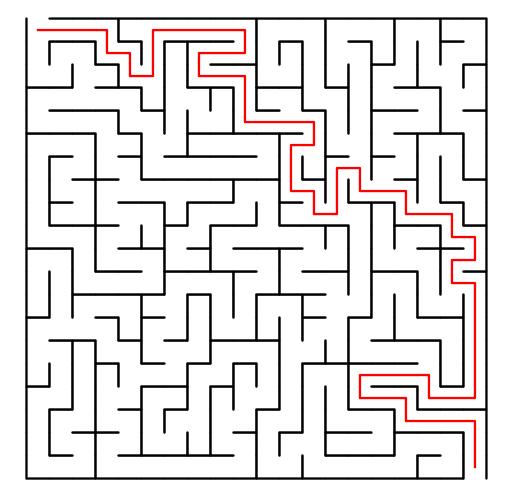

# Help Josie find her horse Gideon!

"C.I. Puppet Friends," characters, and related artwork is property of Y.F.M.C.I. and is the intellectual property of John and Madison Bullock.

## **Josie and Gideon Maze Answer**