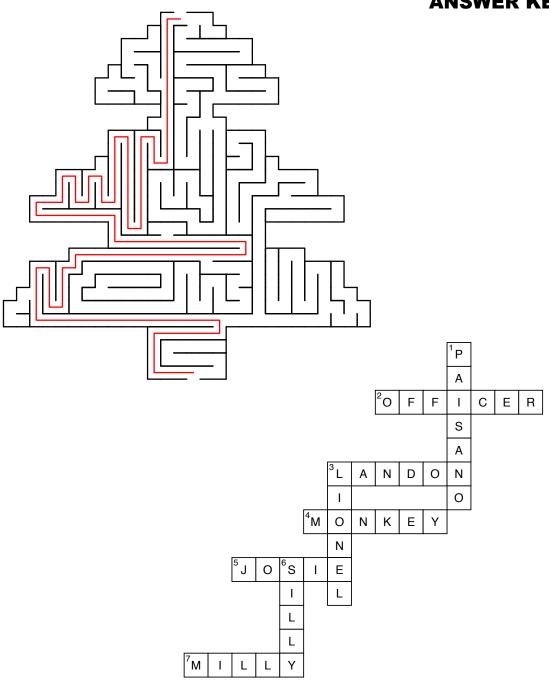

# MONKEY MAZE AND CROSSWORD ANSWER KEY

### Across

- [2] The occupation of a puppet with three first names in his name!
- [3] A curly haired puppet with a fun personality!
- [4] The wild animal that guards Josie's house!
- [5] A guitar playing cowgirl!
- [7] The spunky purple sister of Silly!

### Down

- [1] An Italian Chef who makes a mean pizza!
- [3] An uptight fancy-pants lion!
- [6] The hyperactive pink sister of Milly!

"C.I. Puppet Friends," characters, and related artwork is property of Y.F.M.C.I. and is the intellectual property of John Bullock.