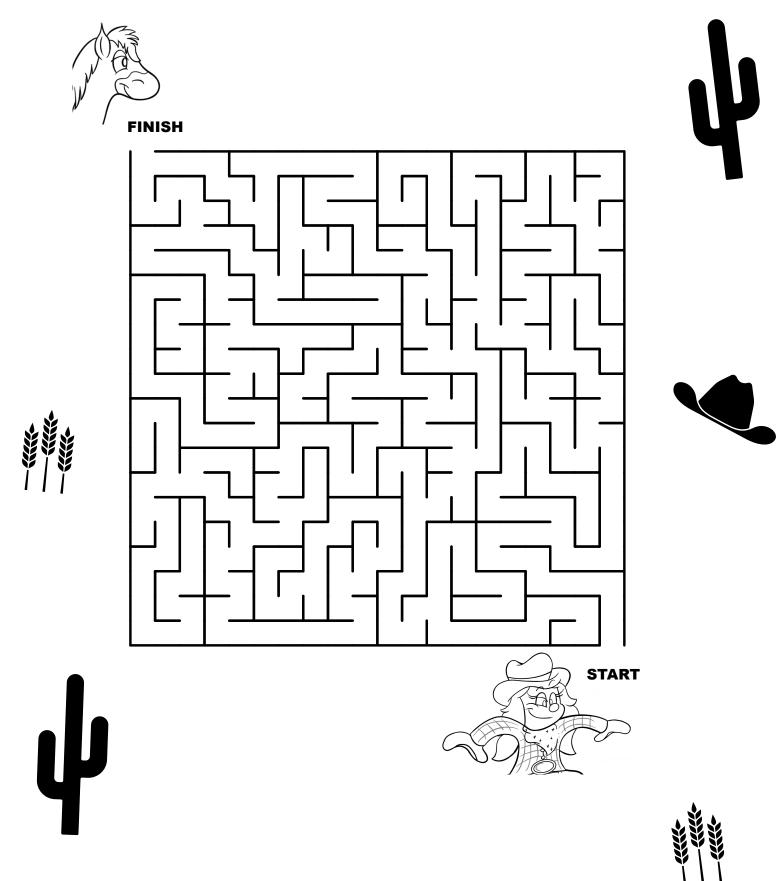

# Help Josie find her horse Gideon!

"C.I. Puppet Friends," characters, and related artwork is property of Y.F.M.C.I. and is the intellectual property of John and Madison Bullock.